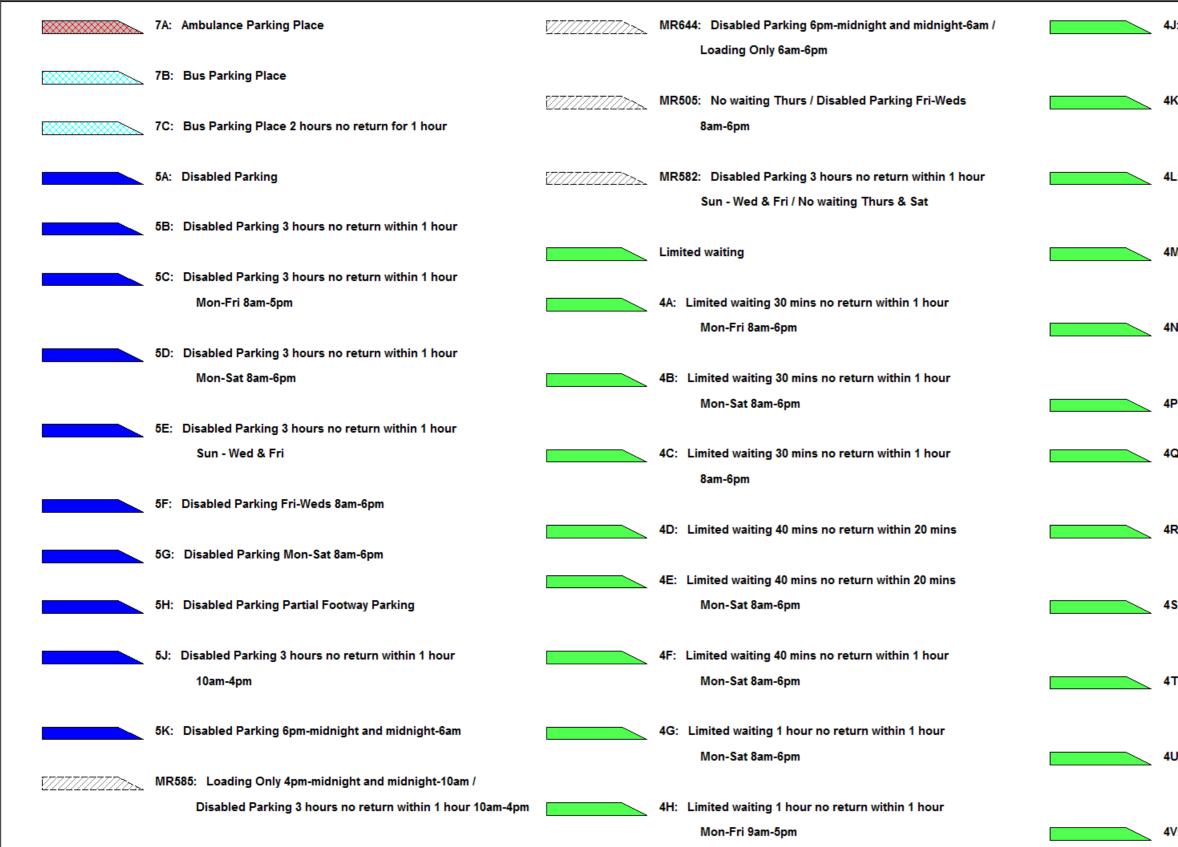

#### Page 1 of 4

- 4J: Limited waiting 2 hours no return within 1 hour Mon-Fri 8am-6pm
- 4K: Limited waiting 1 hour no return within 1 hour Fri-Weds 8am-6pm
- 4L: Limited waiting 2 hours no return within 1 hour Mon-Fri 8am-5pm
- 4M: Limited waiting 1 hour no return within 1 hour Mon-Fri 8am-5pm
- 4N: Limited waiting 2 hours no return within 1 hour 8am-6pm
- 4P: Limited waiting 4 hours no return for 12 hours
- 4Q: Limited waiting 2 hours no return within 1 hour Mon-Fri 9am-5pm
- 4R: Limited waiting 1 hour no return within 1 hour Mon-Fri 8am-6pm
- 4S: Limited waiting 1 hour no return within 1 hour 8am-6pm
- 4T: Limited waiting 30 mins no return within 30 mins Mon-Sat 8am-6pm
- 4U: Limited waiting 2 hours no return within 1 hour Mon-Sat 9am-4.30pm 1
- 4V: Limited waiting 2 hours no return within 1 hour Mon-Sat 8am-6pm

|                                              | 4W: | Limited waiting 30 mins no return within 30 mins          | V/////////>>> | MR  | 623: Loading Only 30 minutes no return for 30 minutes     |                                              | 7L: |
|----------------------------------------------|-----|-----------------------------------------------------------|---------------|-----|-----------------------------------------------------------|----------------------------------------------|-----|
|                                              |     | Mon-Sat 8am-6pm Partial Footway Parking                   |               |     | Mon-Sat 9am-3pm / Limited waiting 1 hour no return within |                                              |     |
|                                              |     |                                                           |               |     | 1 hour Mon-Sat 3pm-6pm                                    |                                              | 7M: |
|                                              | 4X: | Limited waiting 2 hours no return within 1 hour           |               |     |                                                           |                                              |     |
|                                              |     | Mon-Fri 8am-6pm Partial Footway Parking                   |               | MR  | 506: Limited waiting 1 hour no return within 1 hour       |                                              | 7N: |
|                                              |     |                                                           |               |     | Fri-Weds 8am-6pm / No waiting Thurs                       |                                              |     |
|                                              | 4Y: | Limited waiting 1 hour no return within 1 hour            |               |     |                                                           |                                              | 7P: |
|                                              |     | Mon-Sat 3pm-6pm                                           | 7777777777777 | MR  | 563: Limited waiting 2 hours no return within 1 hour      |                                              |     |
|                                              |     |                                                           |               |     | Mon-Sat 9am-4.30pm / No waiting / No Loading Mon-Sat      |                                              | 7Q: |
|                                              | 6A: | Limited waiting 1 hour no return within 1 hour            |               |     | 7.30am-9am and 4.30pm-6pm                                 |                                              |     |
|                                              |     | Mon-Sat 8am-6pm 01 Oct - 31 May except resident's parking |               |     |                                                           |                                              | 7W: |
|                                              |     | permit holders                                            |               | MR  | 610: Limited waiting 1 hour no return within 1 hour       |                                              |     |
|                                              |     |                                                           |               |     | Mon-Sat 8am-6pm / No stopping except taxis 6pm-midnight   |                                              |     |
|                                              | 6B: | Limited waiting 1 hour no return within 1 hour            |               |     | and midnight-8am                                          |                                              | 7Y: |
|                                              |     | Mon-Sat 8am-6pm except resident's parking permit holders  |               |     |                                                           |                                              |     |
|                                              |     |                                                           |               | Loa | ading Bay                                                 |                                              |     |
|                                              | 6C: | Limited waiting 2 hours no return within 1 hour           |               |     |                                                           |                                              | 7Z: |
|                                              |     | Mon-Sat 8am-6pm 01 Oct - 31 May except resident's parking |               | 7D: | Goods vehicles loading only 6am-6pm                       |                                              |     |
|                                              |     | permit holders                                            |               |     |                                                           |                                              |     |
|                                              |     |                                                           |               | 7E: | Goods vehicles loading only Mon-Sat 6am-6pm               | 777777777777777777777777777777777777777      | MR  |
|                                              | 6D: | Limited waiting 2 hours no return within 1 hour           |               |     |                                                           |                                              |     |
|                                              |     | Mon-Sat 8am-6pm except resident's parking permit holders  |               | 7F: | Goods vehicles loading only Mon-Sat 8am-6pm               |                                              |     |
|                                              |     |                                                           |               |     |                                                           |                                              |     |
|                                              | 6E: | Limited waiting 20 mins no return within 3 hours          |               | 7G: | Loading Only 30 mins no return for 1 hour Mon-Sat         | <i>\\\\\\\\\\\\\\\\\\\\\\\\\\\\\\\\\\\\\</i> | MR  |
|                                              |     | Mon-Sat 8am-6pm except resident's parking permit holders  |               |     | 8am-6pm                                                   |                                              |     |
|                                              |     |                                                           |               |     |                                                           |                                              |     |
|                                              | 6F: | Limited waiting 30 mins no return within 1 hour           |               | 7H: | Loading Only 30 minutes no return for 30 minutes          | <i>\\\\\\\\\\\\\\\\\\\\\\\\\\\\\\\\\\\\\</i> | MR  |
|                                              |     | Mon-Fri 9am-4pm except resident's parking permit holders  | <u></u>       |     |                                                           | <u>uzzan</u>                                 |     |
|                                              |     |                                                           |               | 7J: | Loading Only 30 minutes no return for 30 minutes          |                                              |     |
| <i>\777777777777</i>                         | MR  | 616: Limited waiting 1 hour no return within 1 hour       |               |     | 8am-6pm                                                   | <i>{////////////////////////////////////</i> | MR  |
| <i>~~~~~~~~~~~~~~~~~~~~~~~~~~~~~~~~~~~~~</i> |     | Mon-Sat 3pm-6pm / Goods vehicles loading only 30 minutes  |               |     |                                                           |                                              |     |
|                                              |     | no return for 30 mins Mon-Sat 9am-3pm                     |               | 7K· | Loading Only 4pm-midnight and midnight-10am               |                                              |     |
|                                              |     | ne retain for oo ninis mon-oat oan-opin                   |               | n.  | Lossing only spin-mengin and monight-roam                 |                                              |     |

## DATE: 24/07/2018

Page 2 of 4

- L: Loading Only 5am-8am
- M: Loading Only 6am-6pm
- N: Loading Only at any time
- 'P: Loading Only Mon-Fri 10am-4pm
- Q: Loading Only Mon-Sat 8am-6pm
- W: Goods vehicles loading only 30 minutes no return for 30 mins Mon-Sat 9am-3pm
- Y: Loading Only 30 minutes no return for 30 minutes
   6am-6pm
- 7Z: Loading Only 30 minutes no return for 30 minutes Mon-Sat 9am-3pm
- IR607: Loading Only Mon-Fri 10am-4pm / No waiting / No Loading Mon-Fri midnight-10am and 4pm-midnight and Sat Sun
- IR576: No stopping except taxis 6pm-midnight and midnight-6am / Loading Only 6am-6pm
- /IR579: No stopping except taxis 8am-midnight and midnight-5am / Loading Only 5am-8am
- IR602: No stopping except taxis 6pm-midnight and midnight-8am / Goods vehicles loading only Mon-Sat 1 8am-6pm