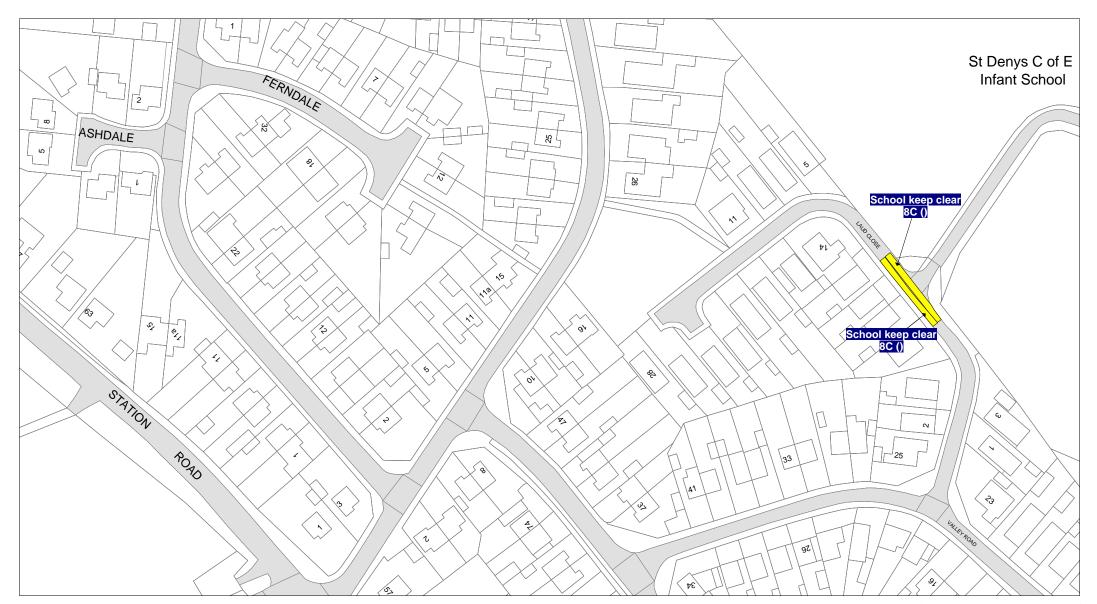

# SECOND SCHEDULE New Pian(s)

GO58 – Coalville HN44 – Ibstock

)

)

THE COMMON SEAL of THE LEICESTERSHIRE COUNTY COUNCIL was hereunto affixed this twentieth day of November 2018 in the presence of

M

| Leicestershire<br>County Council |                | © Crown copyright. All rights reserved<br>Leicestershire County Council<br>Licence No. 100019271 2018 | SCALE       | 1 : 1250   |
|----------------------------------|----------------|-------------------------------------------------------------------------------------------------------|-------------|------------|
|                                  |                |                                                                                                       | DATE        | 08/08/2018 |
|                                  | Tile Ref: GO58 |                                                                                                       | DRAWING No. |            |
|                                  | The Ker. GO30  |                                                                                                       | DRAWN BY    |            |
|                                  |                |                                                                                                       |             |            |