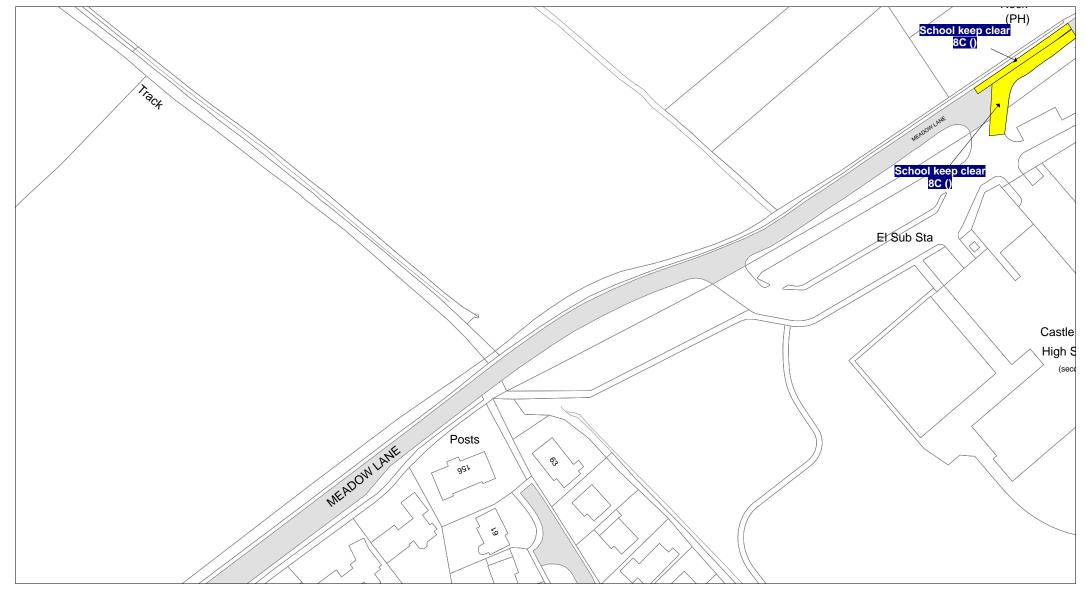

# SECOND SCHEDULE New Pian(s)

GO58 – Coalville HN44 – Ibstock

)

)

THE COMMON SEAL of THE LEICESTERSHIRE COUNTY COUNCIL was hereunto affixed this twentieth day of November 2018 in the presence of

M

| Leicestershire<br>County Council |                | © Crown copyright. All rights reserved<br>Leicestershire County Council<br>Licence No. 100019271 2018 | SCALE       | 1 : 1250   |
|----------------------------------|----------------|-------------------------------------------------------------------------------------------------------|-------------|------------|
|                                  |                |                                                                                                       | DATE        | 08/08/2018 |
|                                  | Tile Ref: GO58 |                                                                                                       | DRAWING No. |            |
|                                  | The Ker. GO30  |                                                                                                       | DRAWN BY    |            |
|                                  |                |                                                                                                       |             |            |