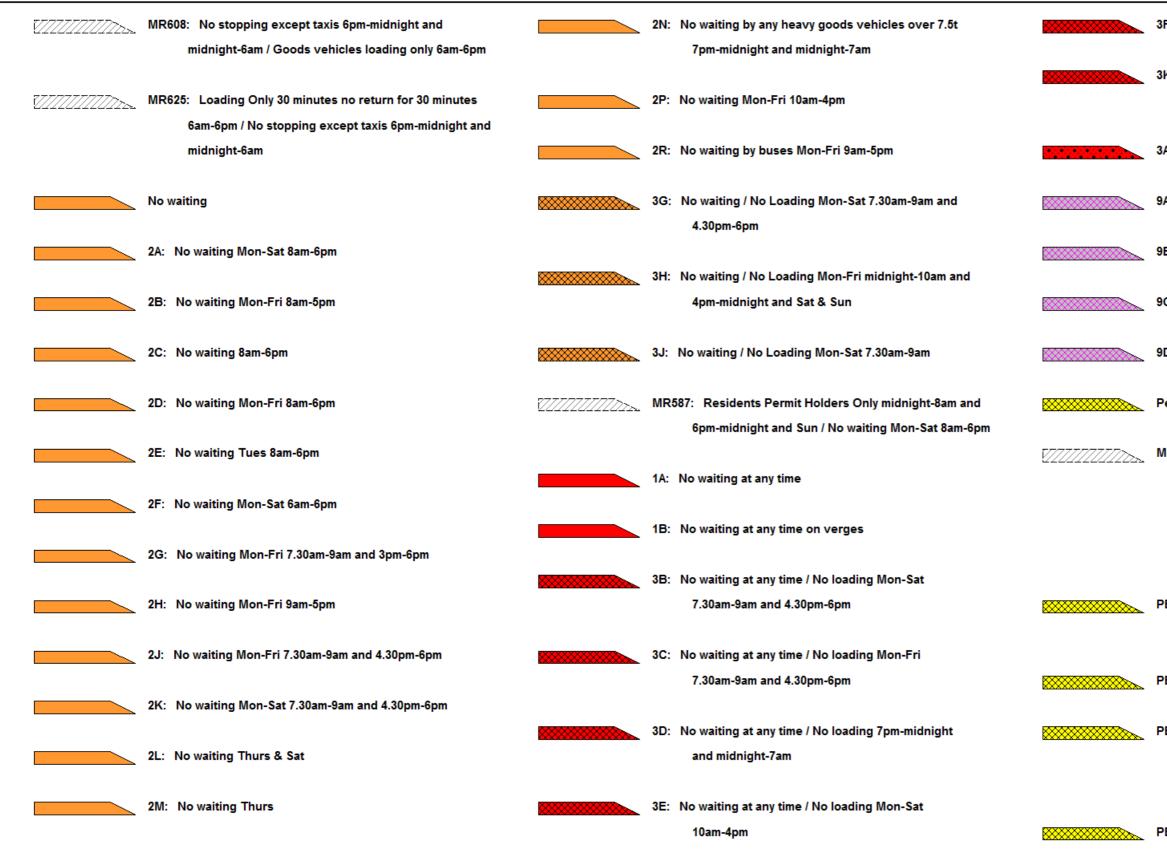

|                                              | 4W: | Limited waiting 30 mins no return within 30 mins          | V/////////>>> | MR  | 623: Loading Only 30 minutes no return for 30 minutes     |                                              | 7L: |
|----------------------------------------------|-----|-----------------------------------------------------------|---------------|-----|-----------------------------------------------------------|----------------------------------------------|-----|
|                                              |     | Mon-Sat 8am-6pm Partial Footway Parking                   |               |     | Mon-Sat 9am-3pm / Limited waiting 1 hour no return within |                                              |     |
|                                              |     |                                                           |               |     | 1 hour Mon-Sat 3pm-6pm                                    |                                              | 7M: |
|                                              | 4X: | Limited waiting 2 hours no return within 1 hour           |               |     |                                                           |                                              |     |
|                                              |     | Mon-Fri 8am-6pm Partial Footway Parking                   |               | MR  | 506: Limited waiting 1 hour no return within 1 hour       |                                              | 7N: |
|                                              |     |                                                           |               |     | Fri-Weds 8am-6pm / No waiting Thurs                       |                                              |     |
|                                              | 4Y: | Limited waiting 1 hour no return within 1 hour            |               |     |                                                           |                                              | 7P: |
|                                              |     | Mon-Sat 3pm-6pm                                           | 7777777777777 | MR  | 563: Limited waiting 2 hours no return within 1 hour      |                                              |     |
|                                              |     |                                                           |               |     | Mon-Sat 9am-4.30pm / No waiting / No Loading Mon-Sat      |                                              | 7Q: |
|                                              | 6A: | Limited waiting 1 hour no return within 1 hour            |               |     | 7.30am-9am and 4.30pm-6pm                                 |                                              |     |
|                                              |     | Mon-Sat 8am-6pm 01 Oct - 31 May except resident's parking |               |     |                                                           |                                              | 7W: |
|                                              |     | permit holders                                            |               | MR  | 610: Limited waiting 1 hour no return within 1 hour       |                                              |     |
|                                              |     |                                                           |               |     | Mon-Sat 8am-6pm / No stopping except taxis 6pm-midnight   |                                              |     |
|                                              | 6B: | Limited waiting 1 hour no return within 1 hour            |               |     | and midnight-8am                                          |                                              | 7Y: |
|                                              |     | Mon-Sat 8am-6pm except resident's parking permit holders  |               |     |                                                           |                                              |     |
|                                              |     |                                                           |               | Loa | ading Bay                                                 |                                              |     |
|                                              | 6C: | Limited waiting 2 hours no return within 1 hour           |               |     |                                                           |                                              | 7Z: |
|                                              |     | Mon-Sat 8am-6pm 01 Oct - 31 May except resident's parking |               | 7D: | Goods vehicles loading only 6am-6pm                       |                                              |     |
|                                              |     | permit holders                                            |               |     |                                                           |                                              |     |
|                                              |     |                                                           |               | 7E: | Goods vehicles loading only Mon-Sat 6am-6pm               | 777777777777777777777777777777777777777      | MR  |
|                                              | 6D: | Limited waiting 2 hours no return within 1 hour           |               |     |                                                           |                                              |     |
|                                              |     | Mon-Sat 8am-6pm except resident's parking permit holders  |               | 7F: | Goods vehicles loading only Mon-Sat 8am-6pm               |                                              |     |
|                                              |     |                                                           |               |     |                                                           |                                              |     |
|                                              | 6E: | Limited waiting 20 mins no return within 3 hours          |               | 7G: | Loading Only 30 mins no return for 1 hour Mon-Sat         | <i>\\\\\\\\\\\\\\\\\\\\\\\\\\\\\\\\\\\\\</i> | MR  |
|                                              |     | Mon-Sat 8am-6pm except resident's parking permit holders  |               |     | 8am-6pm                                                   |                                              |     |
|                                              |     |                                                           |               |     |                                                           |                                              |     |
|                                              | 6F: | Limited waiting 30 mins no return within 1 hour           |               | 7H: | Loading Only 30 minutes no return for 30 minutes          | <i>\\\\\\\\\\\\\\\\\\\\\\\\\\\\\\\\\\\\\</i> | MR  |
|                                              |     | Mon-Fri 9am-4pm except resident's parking permit holders  | <u></u>       |     |                                                           | <u>uzzan</u>                                 |     |
|                                              |     |                                                           |               | 7J: | Loading Only 30 minutes no return for 30 minutes          |                                              |     |
| <i>\777777777777</i>                         | MR  | 616: Limited waiting 1 hour no return within 1 hour       |               |     | 8am-6pm                                                   | <i>{////////////////////////////////////</i> | MR  |
| <i>~~~~~~~~~~~~~~~~~~~~~~~~~~~~~~~~~~~~~</i> |     | Mon-Sat 3pm-6pm / Goods vehicles loading only 30 minutes  |               |     |                                                           |                                              |     |
|                                              |     | no return for 30 mins Mon-Sat 9am-3pm                     |               | 7K· | Loading Only 4pm-midnight and midnight-10am               |                                              |     |
|                                              |     | ne retain for oo ninis mon-oat oan-opin                   |               | n.  | Lossing only spin-mengin and monight-roam                 |                                              |     |

## DATE: 24/07/2018

Page 2 of 4

- L: Loading Only 5am-8am
- M: Loading Only 6am-6pm
- N: Loading Only at any time
- 'P: Loading Only Mon-Fri 10am-4pm
- Q: Loading Only Mon-Sat 8am-6pm
- W: Goods vehicles loading only 30 minutes no return for 30 mins Mon-Sat 9am-3pm
- Y: Loading Only 30 minutes no return for 30 minutes
   6am-6pm
- 7Z: Loading Only 30 minutes no return for 30 minutes Mon-Sat 9am-3pm
- IR607: Loading Only Mon-Fri 10am-4pm / No waiting / No Loading Mon-Fri midnight-10am and 4pm-midnight and Sat Sun
- IR576: No stopping except taxis 6pm-midnight and midnight-6am / Loading Only 6am-6pm
- /IR579: No stopping except taxis 8am-midnight and midnight-5am / Loading Only 5am-8am
- IR602: No stopping except taxis 6pm-midnight and midnight-8am / Goods vehicles loading only Mon-Sat 1 8am-6pm

#### DATE: 24/07/2018

Page 3 of 4

- 3F: No waiting at any time / No loading Tues & Fri
- 3K: No waiting at any time / No loading Mon-Sat 7.30am-9am
- 3A: No waiting at anytime / No loading at any time
- 9A: Parking Place
- 9B: Parking Place Solo Motorcycles
- 9C: Parking Place Partial Footway Parking
- 9D: Parking Place Footway Parking