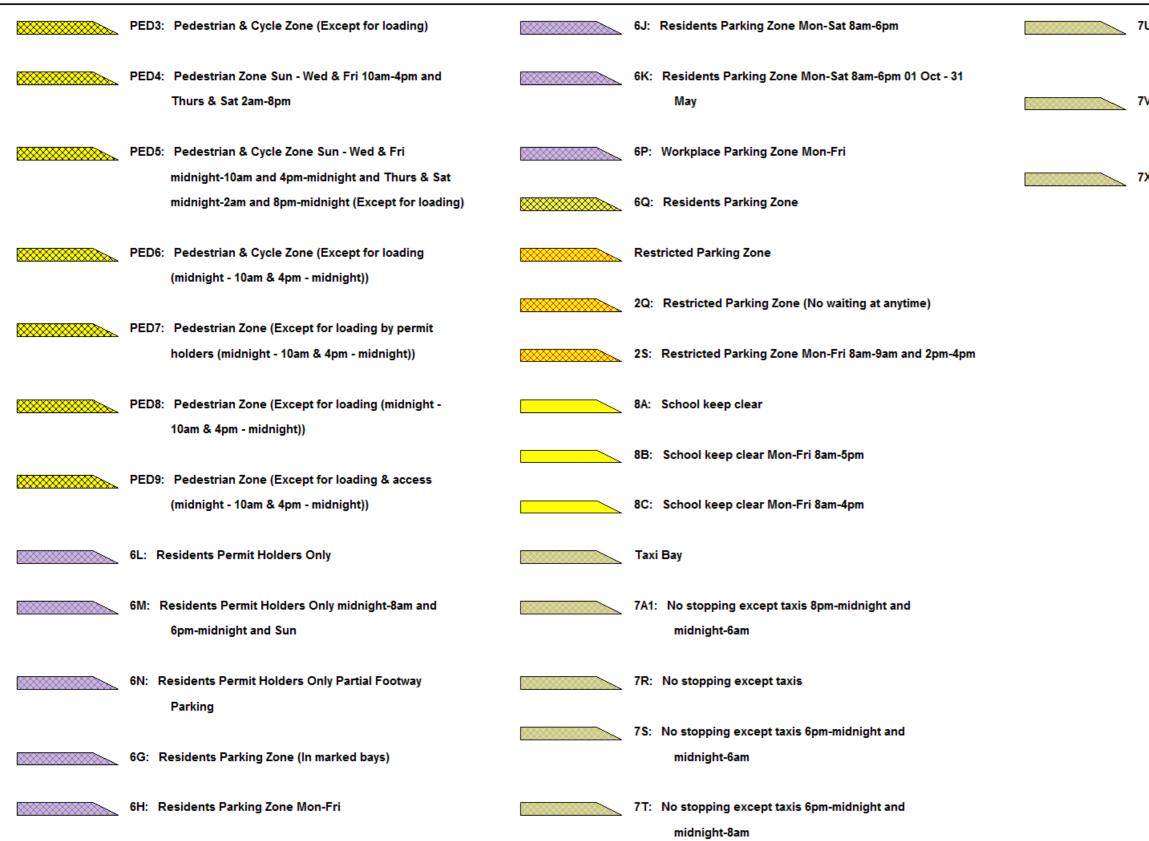

#### Pedestrian Zone

- MR593: Pedestrian & Cycle Zone Sun Wed & Fri midnight-10am and 4pm-midnight and Thurs & Sat midnight-2am and 8pm-midnight (Except for loading) / Pedestrian Zone Sun - Wed & Fri 10am-4pm and Thurs & S 2am-8pm
- PED1: Pedestrian & Cycle Zone (Except for access to off street premises)
- PED10: Pedestrian Zone (Except for loading)
- PED12: Pedestrian & Cycle Zone Except for loading (Sun-Wed midnight-10am,4pm-midnight & Thurs-Sat midnight-4am,8pm-midnight
- PED2: Pedestrian & Cycle Zone

### DATE: 24/07/2018

Page 4 of 4

- 7U: No stopping except taxis 8am-midnight and midnight-5am
- 7V: No stopping except taxis 9pm-midnight and midnight-2am
- 7X: No stopping except taxis midnight-5am